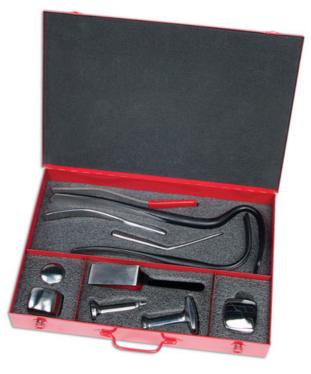

## Spoon, File and Dolly Set 11pc

A comprehensive range of spoons, files and dollies for the professional automotive bodyshop, presented in metal storage case that fits neatly into a rollcab, for panel beating and bodywork repairs.

## **Additional Information**

- Includes: long reach, pry & surface, thin, general purpose & slapping spoons.
- General purpose, anvil, chisel end, bobbing & claw dollies. •
- Together with a bumping file.
- Supplied in a heavy duty metal storage case: 560 x 380 x 75mm. Designed to fit into a roll cab.
- · All tools available separately.