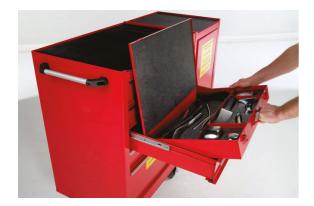

## Spoon, File and Dolly Set 11pc

A comprehensive range of spoons, files and dollies for the professional automotive bodyshop, presented in metal storage case that fits neatly into a rollcab, for panel beating and bodywork repairs.

## **Additional Information**

- Includes: long reach, pry & surface, thin, general purpose & slapping spoons.
- General purpose, anvil, chisel end, bobbing & claw dollies. •
- Together with a bumping file.
- Supplied in a heavy duty metal storage case: 560 x 380 x 75mm. Designed to fit into a roll cab.
- · All tools available separately.